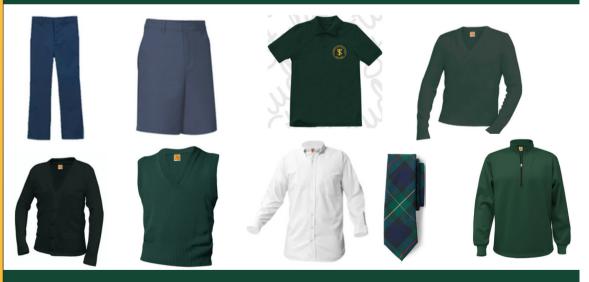

### Boys' Academic Uniform Grades 5 - 8

Please Note: All items listed must be purchased through Student Styles unless otherwise noted.

Navy Blue Uniform Chino Pants (No Cargo Pants)

Navy Blue Uniform Chino Shorts (Worn during warmer months. No Cargo Shorts.)

Evergreen Polo w/ LOGO\*\* (Worn with Pants or Shorts)

Evergreen Sweater w/ LOGO\*\* (Vest, Cardigan or V-Neck)

1/4 Zip Pullover w/ LOGO\*\*

Solid dark colored socks\* (Socks must cover ankles. No patterned or novelty socks.)

Belt\* (Belts **must** be worn)

Dark School Shoes\*

Optional Uniform Fleece Jacket w/ LOGO\*\* (Worn only on Academic Days)

- \* Does not have to be purchased through Student Styles.
- \*\* All LOGOS must be placed by Student Styles.

Optional Liturgy Day and Dress Uniform

White Oxford with LOGO\*\* (Worn with Pants or Shorts)

Tie – Evergreen/classic navy plaid (May be Worn with the Oxford Shirt)