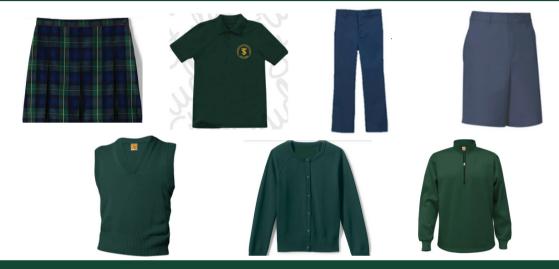

### Girls' Academic Uniform Grades 5 - 8

Please Note: All items listed must be purchased through Student Styles' unless otherwise noted.

Navy Chino Pants (Pleats or Plain Front; No Cargo Pants; No Capris)

#### Pants may not have decorative stitching, rivets or be form-fitting.

Navy Chino Shorts (Pleats or Plain front, Worn during warmer months, No cargo shorts)

Plaid Skirt (Must fall at finger tips when arms are extended.)

Evergreen Polo w/ LOGO\*\* (Worn with Pants or Shorts)

Solid Green or Navy Knee Socks\* (No patterned or novelty socks)

Dark Green or Navy Blue Tights\* (May be worn with Skirt during cold months)

Solid Black or Navy Blue Leggings\* (May be worn with Skirt during cold months)

Evergreen Sweater w/ LOGO\*\* (Vest, Cardigan)

1/4 Zip Pullover w/ LOGO\*\*

Solid Dark Color Dress Shoes\* (Heels not higher than 2". No Chunky Shoes.)

Optional Uniform Fleece Jacket w/ LOGO\*\* (Worn only on Academic Days)

- \* Does not have to be purchased through Student Styles.
- \*\* All LOGOS must be placed by Student Styles.

Please keep jewelry and nail polish to a minimum. Makeup is not allowed.