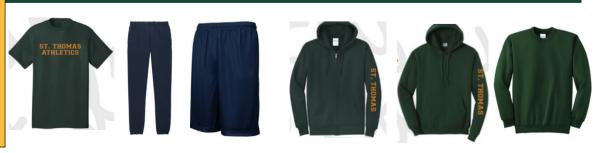

## Gym Uniform (Boys' & Girls')

Uniforms are purchased through Student Styles. No other items are permitted.

Green Zip Hooded Sweatshirt with St. Thomas Athletics Logo

Green Pullover Hooded Sweatshirt with St. Thomas Athletics Logo

Green Crewneck Sweatshirt with St. Thomas Athletics Logo

Green Cotton T-shirt with St. Thomas Athletics Logo

Navy Sweatpants (Worn during cooler months per announcement from STS.)

Navy Mesh Shorts (Worn during warmer months per announcement from STS.)