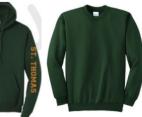

## Gym Uniform (Boys' & Girls')

Uniforms are purchased through Student Styles. No other items are permitted.

Green Zip Hooded Sweatshirt with St. Thomas Athletics Logo Green Pullover Hooded Sweatshirt with St. Thomas Athletics Logo Green Crewneck Sweatshirt with St. Thomas Athletics Logo Green Cotton T-shirt with St. Thomas Athletics Logo Navy Sweatpants (Worn during cooler months per announcement from STS.) Navy Mesh Shorts (Worn during warmer months per announcement from STS.)