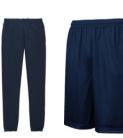

## Gym Uniform (Boys' & Girls')

Uniforms are purchased through Student Styles. No other items are permitted.

Green Zip Hooded Sweatshirt with St. Thomas Athletics Logo Green Pullover Hooded Sweatshirt with St. Thomas Athletics Logo Green Crewneck Sweatshirt with St. Thomas Athletics Logo Green Cotton T-shirt with St. Thomas Athletics Logo Navy Sweatpants (Worn during cooler months per announcement from STS.) Navy Mesh Shorts (Worn during warmer months per announcement from STS.)