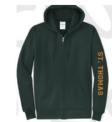

## Gym Uniform (Boys' & Girls')

Uniforms are purchased through Student Styles. No other items are permitted.

Green Zip Hooded Sweatshirt with St. Thomas Athletics Logo Green Pullover Hooded Sweatshirt with St. Thomas Athletics Logo Green Crewneck Sweatshirt with St. Thomas Athletics Logo Green Cotton T-shirt with St. Thomas Athletics Logo Navy Sweatpants (Worn during cooler months per announcement from STS.) Navy Mesh Shorts (Worn during warmer months per announcement from STS.)