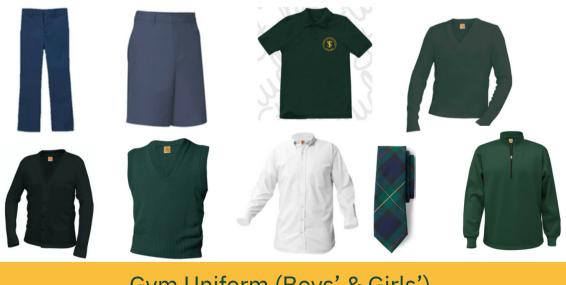

### Boys' Academic Uniform Grades Kdg. – 4

Please Note: All items listed must be purchased through Student Styles unless otherwise noted.

- Navy Blue Uniform Chino Pants (No Cargo Pants) Navy Blue Uniform Chino Shorts (Worn during warmer months. No Cargo Shorts.) Evergreen Polo w/ LOGO\*\* (Worn with Pants or Shorts) Evergreen Sweater w/ LOGO\*\* (Vest, Cardigan, or V-Neck) 1/4 Zip Pullover w/ LOGO\*\* Solid dark colored socks\* (Socks must cover ankles. No patterned or novelty socks.)
- Belt\* (For many boys in Kdg. and First Grade, the belt is difficult use your best judgment.) Dark School Shoes\*
- Optional Uniform Fleece Jacket w/ LOGO\*\* (Worn only on Academic Days)
- \* Does not have to be purchased through Student Styles.
- \*\* All LOGOS must be placed by Student Styles.
- Optional Liturgy Day and Dress Uniform
- White Oxford with LOGO\*\* (Worn with Pants or Shorts) Tie – Evergreen/classic navy plaid (May be Worn with the Oxford Shirt)

## Gym Uniform (Boys' & Girls')

Uniforms are purchased through Student Styles. No other items are permitted.

Green Zip Hooded Sweatshirt with St. Thomas Athletics Logo Green Pullover Hooded Sweatshirt with St. Thomas Athletics Logo Green Crewneck Sweatshirt with St. Thomas Athletics Logo Green Cotton T-shirt with St. Thomas Athletics Logo Navy Sweatpants (Worn during cooler months per announcement from STS.) Navy Mesh Shorts (Worn during warmer months per announcement from STS.)