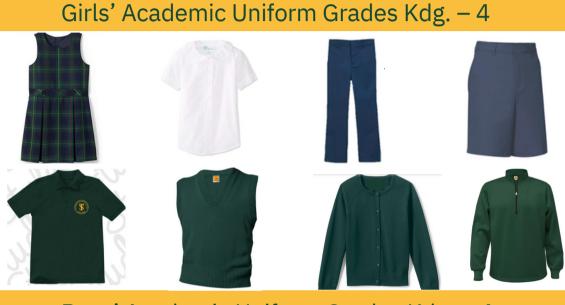

## Girls' Academic Uniform Grades Kdg. – 4

Please Note: All items listed must be purchased through Student Styles' unless otherwise noted.

- Plaid Jumper (Hunter/Classic Navy Plaid (MUST be Student Styles') White Peter Pan Collar Shirt (Worn with Jumper)
- Navy Blue Pants (No Cargo Pants; no "jean style" pants.)
- Navy Blue Shorts (Worn during warmer months. No Cargo Shorts.)
- Evergreen Polo w/ LOGO\*\* (Worn with Pants or Shorts)
  - Solid Green or Navy Knee Socks\* (No patterned or novelty socks)
- Dark Green or Navy Blue Tights\* (May be worn with Jumper during cold months)
- Solid Black or Navy Blue Leggings\* (May be worn with Jumper during cold months)
- Navy Blue or Evergreen Sweater w/ LOGO\*\* (Vest, Cardigan)
- 1/4 Zip Pullover w/ LOGO\*\*
- Solid Dark Color Dress Shoes\* (Heels not higher than 2". No Chunky Shoes.) *Optional* Uniform Fleece Jacket w/ LOGO\*\* (Worn only on Academic Days)
- \* Does not have to be purchased through Student Styles.
- \*\* All LOGOS must be placed by Student Styles.