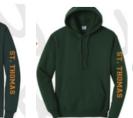

## Gym Uniform (Boys' & Girls')

Uniforms are purchased through Student Styles. No other items are permitted.

Green Zip Hooded Sweatshirt with St. Thomas Athletics Logo Green Pullover Hooded Sweatshirt with St. Thomas Athletics Logo Green Crewneck Sweatshirt with St. Thomas Athletics Logo Green Cotton T-shirt with St. Thomas Athletics Logo Navy Sweatpants (Worn during cooler months per announcement from STS.) Navy Mesh Shorts (Worn during warmer months per announcement from STS.)