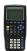

## 8th Grade

1 Yellow Poly Folder with Prongs

Texas Instruments Graphing Calculator (Recommended TI-83)

# <u>Algebra</u>

1 Yellow Poly Folder with Prongs

Texas Instruments Graphing Calculator (Recommended TI-83)

- English Purple
  - 1 ½ 2 inch Purple binder
  - Dividers with tabs
  - Loose leaf paper

- Spanish Orange
  - 1"-2" Orange Binder
  - Loose leaf paper
  - 3x5 index cards
  - Dividers with tabs
  - 3-hole punch that fits in binder